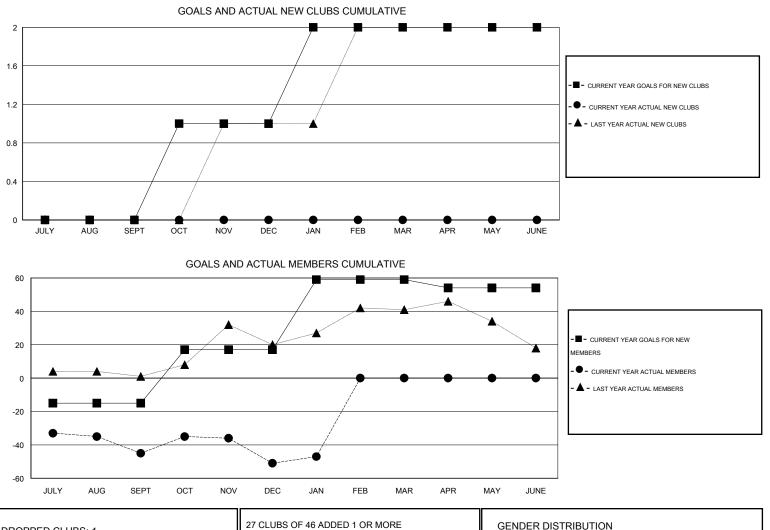

## GMT: THOMAS MATNEY

| Clubs         |                       |           |                  |                  | Members       |                       |                                     |                    |                  |  |
|---------------|-----------------------|-----------|------------------|------------------|---------------|-----------------------|-------------------------------------|--------------------|------------------|--|
|               | RESULTS FOR 2014-2015 |           |                  |                  |               | RESULTS FOR 2014-2015 |                                     |                    |                  |  |
| QUARTER       | NEW CLUB<br>GOAL      | NEW CLUBS | DROPPED<br>CLUBS | NET<br>GAIN/LOSS | QUARTER       | NEW MEMBER<br>GOAL    | CHARTER AND<br>NEW MEMBERS<br>ADDED | DROPPED<br>MEMBERS | NET<br>GAIN/LOSS |  |
| JULY/AUG/SEPT | 0                     | 0         | 1                | -1               | JULY/AUG/SEPT | -15                   | 14                                  | 59                 | -45              |  |
| OCT/NOV/DEC   | 1                     | 0         | 0                | 0                | OCT/NOV/DEC   | 32                    | 30                                  | 36                 | -6               |  |
| JAN/FEB/MAR   | 1                     | 0         | 0                | 0                | JAN/FEB/MAR   | 42                    | 18                                  | 14                 | 4                |  |
| APR/MAY/JUNE  | 0                     | 0         | 0                | 0                | APR/MAY/JUNE  | -5                    | 0                                   | 0                  | 0                |  |

| DROPPED CLUBS: 1 | 27 CLUBS OF 46 ADDED 1 OR MORE | GENDER DISTRIBUTION   | GENDER DISTRIBUTION |  |  |
|------------------|--------------------------------|-----------------------|---------------------|--|--|
|                  | NEW MEMBERS                    | MALE 845 (69.959      | %)                  |  |  |
|                  | —                              | FEMALE 363 (30.059    | %)                  |  |  |
| DROPPED MEMBERS  |                                |                       |                     |  |  |
| DECEASED 2       | CLICK HERE FOR HEALTH          |                       | 000                 |  |  |
| CLUB CANCELLED   | ASSESSMENT DATA                | FAMILY UNIT MEMBERS   | 283                 |  |  |
| OTHER 8          |                                | HEAD OF HOUSEHOLD     | 139                 |  |  |
| TOTAL 10         |                                | NON-HEAD OF HOUSEHOLD | 144                 |  |  |